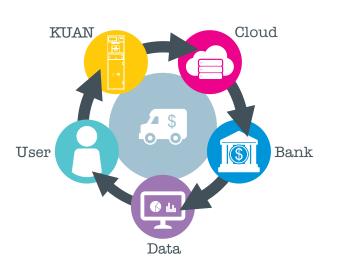

Unique design, intelligent software, high security level are the answers to new approach of cash depositing for both business and personal users.

Network based solution with latest technology brings innovation in cash processing, together with Cloud solution, makes daily cash information available across multiple sites.

Real time cash activities report optimizes cash flow operation, and reduces risks of cash shrinkage.

Managements available for:

User, Transaction, Safe, Deposit, Bank, CIT, Reports, Error,

- Depositing Technology
- 400 Notes per deposit | Counting at 1000 Notes/min. Notes SN Recognition | Supports multi-currency
- Remote Control
- Preventive Measures