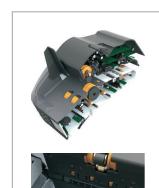

#### **ESSENTIAL SENSORS ARRAY**

The in-house engineered sensors technology, Authenticates banknotes, Detects holes, tears, folded or tape, missing corners, stain and soils of banknotes, scan serial numbers, TITO, Cheques, the all-in-one design makes all the tedious operations in a snap.

**Contact Image Sensor** 

MG Sensors

**Transmission Sensor UV Sensor** 