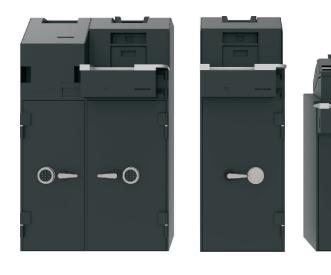

### **MODEL VARIANTS**

KUAN Series come with 3 models, yet provided different options on security grade and note capacity of the safe.

Thickness Sensor