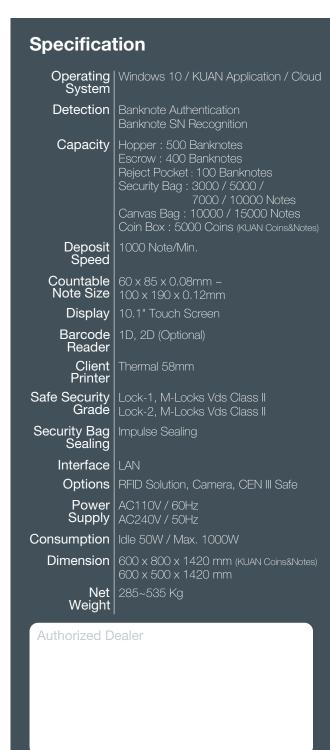

# Dynamic solution for cash management

Reliable & Secured, Instantly at your control

KUAN is a compact freestanding lobby machine suitable for any location, indoor or outdoor. With the advanced banknote deposit modules, users are able to deposit cash in the shortest time.

Unique design, intelligent software, high security level are the answers to new approach of cash depositing for both business and personal users.

Network based solution with latest technology brings innovation in cash processing, together with Cloud solution, makes daily cash information available across multiple sites.

Real time cash activities report optimizes cash flow operation, and reduces risks of cash shrinkage.





Managements available for:

User, Transaction, Safe, Deposit, Bank, CIT, Reports,