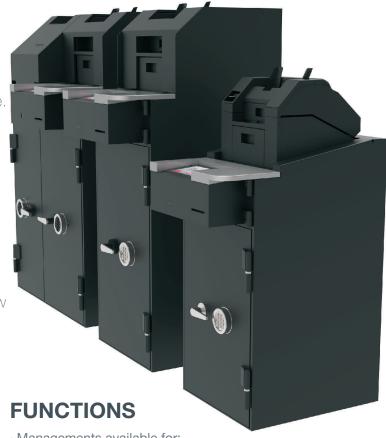

### **MODEL VARIANTS**

KUAN Series come with 3 models, yet provided different options on security grade and note capacity of the safe.

Thickness Sensor