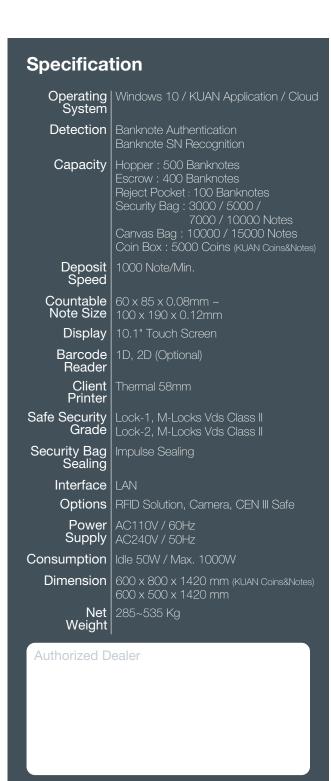

# Dynamic solution for cash management

Reliable & Secured, Instantly at your control

KUAN is a compact freestanding lobby machine suitable for any location, indoor or outdoor. With the advanced banknote deposit modules, users are able to deposit cash in the shortest time.

Unique design, intelligent software, high security level are the answers to new approach of cash depositing for both business and personal users.

Network based solution with latest technology brings innovation in cash processing, together with Cloud solution, makes daily cash information available across multiple sites.

Real time cash activities report optimizes cash flow operation, and reduces risks of cash shrinkage.





Managements available for:

User, Transaction, Safe, Deposit, Bank, CIT, Reports