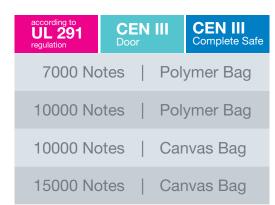

### **MODEL VARIANTS**

KUAN Series come with 3 models, yet provided different options on security grade and note capacity of the safe.

Thickness Sensor